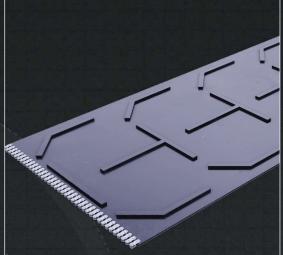

# CHEVRON CLEATED REPLACEMENT BELTS

/ Collaborate / Create / Convey

Fluent Conveyors offers a wide range of premium, well-constructed chevron conveyor belts at a market competitive price. Chevron conveyor belts come in a variety of cleat patterns including: open chevron, closed chevron, herringbone, u-shaped, cleat top, steep climb and more to meet the requirements of a wide variety of material applications.

#### 100'S OF CLEAT PATTERNS

Standard mini cleats, multi-chevron, big horn, bull horn, fabclimb, fablift, longhorn and many more!

### INTEGRELLY MOLDED CHEVRON BELTS

Heavy duty belts provide smooth, reliable product delivery in demanding incline applications. Constructions available with various cover gauges, compounds and with or without center support ribs.