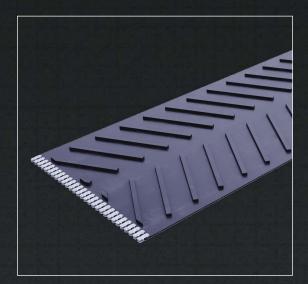

# CHEVRON CLEATED REPLACEMENT BELTS

/ Collaborate / Create / Convey

Fluent Conveyors offers a wide range of premium, well-constructed chevron conveyor belts at a market competitive price. Chevron conveyor belts come in a variety of cleat patterns including: open chevron, closed chevron, herringbone, u-shaped, cleat top, steep climb and more to meet the requirements of a wide variety of material applications.

#### 100'S OF CLEAT PATTERNS

Standard mini cleats, multi-chevron, big horn, bull horn, fabclimb, fablift, longhorn and many more!

### INTEGRELLY MOLDED CHEVRON BELTS

Heavy duty belts provide smooth, reliable product delivery in demanding incline applications. Constructions available with various cover gauges, compounds and with or without center support ribs.