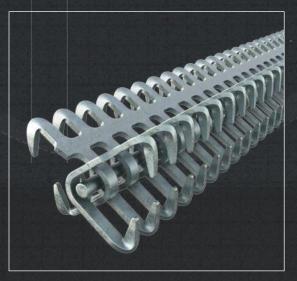

# ALLIGATOR HINGED & TOOTH SPLICES

Alligator splicing is ideal for easy, economical installation of a low-profile belt splice. Available in continuous lengths, the system fits any belt width and provides uniform tension across the full belt width. Minimum pulley diameters range from 1 inch to 14 inches. Installation can be done with mechanical tooling or a hammer.