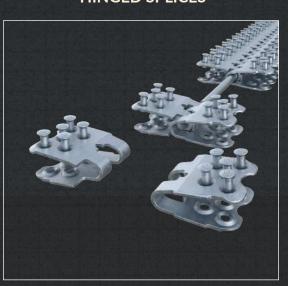

# ALLIGATOR HINGED & TOOTH SPLICES

Alligator splicing is ideal for easy, economical installation of a low-profile belt splice. Available in continuous lengths, the system fits any belt width and provides uniform tension across the full belt width. Minimum pulley diameters range from 1 inch to 14 inches. Installation can be done with mechanical tooling or a hammer.