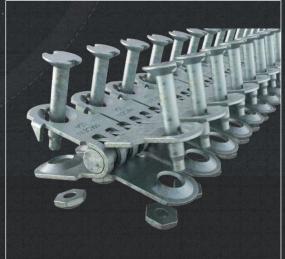

# BOLT PLATE & HINGED SPLICES

Bolt hinged splices are ideal for belt conveyor applications subject to length adjustments because the joint can be separated easily by removing the hinge pin.