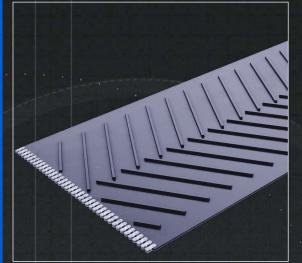

# CHEVRON CLEATED REPLACEMENT BELTS

/ Collaborate / Create / Convey

Fluent Conveyors offers a wide range of premium, well-constructed chevron conveyor belts at a market competitive price. Chevron conveyor belts come in a variety of cleat patterns including: open chevron, closed chevron, herringbone, u-shaped, cleat top, steep climb and more to meet the requirements of a wide variety of material applications.

#### 100'S OF CLEAT PATTERNS

Standard mini cleats, multi-chevron, big horn, bull horn, fabclimb, fablift, longhorn and many more!

### INTEGRELLY MOLDED CHEVRON BELTS

Heavy duty belts provide smooth, reliable product delivery in demanding incline applications. Constructions available with various cover gauges, compounds and with or without center support ribs.