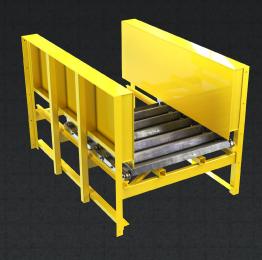

#### Z Pan Replacement Conveyor Belts

Fluent Z-Pan conveyor belts are our heavy lifters. Created for smooth performance while carrying the brunt of a load. Making sure your operations stay flawless through years of the most intense conditions. Designed to be heavy-duty, high impact, high temperature resistant belting that is ideal to be used in recycling, slag handling, ferrous and non-ferrous, mixed solid waste, mining, foundry, sheared scrap, refuge, glass and many other robust and extreme applications.

Z Pan belts come in 6-inch, 9-inch and 12-inch pitch options up to 108 wide. 1/4" -  $\frac{1}{2}$ " Thick Precision formed Z style pans, precision die punched wings, single flanged and sintered steel rollers, solid locking pins and add-on options such as cleats, upgraded chain, larger rollers and more. Robust pieces designed with precision to last.