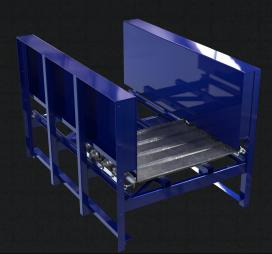

## Apron Pan Replacement Conveyor Belts

Fluent Apron Pan conveyor belts are designed to make system maintenance as easy as possible. Made to be heavy-duty, high impact, high temperature resistant belts that are ideal to be used in recycling, slag handling, ferrous and non-ferrous, mixed solid waste, mining, foundry, sheared scrap, refuge, glass and many other robust and extreme applications. These are better suited with fines verses z-pans. These belts do all the heavy lifting.

Apron Pan belts come in 6-inch, 9-inch and 12-inch pitch options up to 108" wide. 1/4" - 1/4" Thick Precision formed beaded apron style pans, precision die punched wings, single flanged and sintered steel rollers, solid locking pins and add-on options such as cleats, upgraded chain, C-channel backing, larger rollers and more. So you're never out of options.