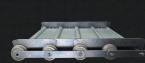

## Hinged Steel Replacement Conveyor Belts

Meet our most flexible chain belt made. Designed to mold to your unique systems. Fluent hinged steel conveyor belts are ideal for recycling, ferrous and non-ferrous, mixed solid waste, sheared scrap, refuge and nearly all other applications with less than 10% glass shards.

Hinged steel belts come in 4-inch, 6-inch and 9-inch pitch options up to 96" wide. 1/4" - 3/8" Thick Precision formed pans, precision die punched wings, single flanged and sintered steel rollers, solid locking pins and add-on options such as cleats, upgraded chain, C-channel backing, larger rollers and more.

Solutions / Replacement Belt Parts

Hardened

Sintered Rollers

Assembled Hinged Steel Section

Heavy Duty C-Channel

C1045 Precision Chain

0

**Hinge Sleeve** 