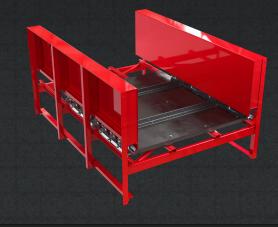

## Hinged Steel Replacement Conveyor Belts

Meet our most flexible chain belt made. Designed to mold to your unique systems. Fluent hinged steel conveyor belts are ideal for recycling, ferrous and non-ferrous, mixed solid waste, sheared scrap, refuge and nearly all other applications with less than 10% glass shards.

Hinged steel belts come in 4-inch, 6-inch and 9-inch pitch options up to 96" wide. 1/4" - 3/8" Thick Precision formed pans, precision die punched wings, single flanged and sintered steel rollers, solid locking pins and add-on options such as cleats, upgraded chain, C-channel backing, larger rollers and more.

Solutions / Replacement Belt Parts

Hardened

Sintered Rollers

Assembled Hinged Steel Section

Heavy Duty C-Channel

C1045 Precision Chain

0

**Hinge Sleeve** 