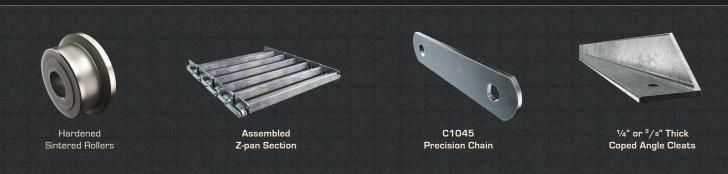

Z Pan belts come in 6-inch, 9-inch and 12-inch pitch options up to 108 wide. 1/4" -  $\frac{1}{2}$ " Thick Precision formed Z style pans, precision die punched wings, single flanged and sintered steel rollers, solid locking pins and add-on options such as cleats, upgraded chain, larger rollers and more. Robust pieces designed with precision to last.

Solutions / Replacement Belt Parts