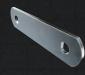

# **ROLLER CHAIN CONVEYOR BELTS**

## Hinged Steel Replacement Conveyor Belts

Meet our most flexible chain belt made. Designed to mold to your unique systems. Fluent hinged steel conveyor belts are ideal for recycling, ferrous and non-ferrous, mixed solid waste, sheared scrap, refuge and nearly all other applications with less than 10% glass shards.

Hinged steel belts come in 4-inch, 6-inch and 9-inch pitch options up to 96" wide. 1/4" - 3/8" Thick Precision formed pans, precision die punched wings, single flanged and sintered steel rollers, solid locking pins and add-on options such as cleats, upgraded chain, C-channel backing, larger rollers and more.

Solutions / Replacement Belt Parts



Hardened

Sintered Rollers



Assembled Hinged Steel Section



Heavy Duty C-Channel



C1045 Precision Chain

0

**Hinge Sleeve** 



<sup>1</sup>⁄4" or <sup>3</sup>/8" Thick Coped Angle Cleats

### **Rubber Combo Replacement Conveyor Belts**

Fluent Rubber Combination conveyor belts are as heavy-duty as they come. These C-channel reinforced belts are the perfect mid-weight applications for processing cardboard, paper, old newspaper, plastics, shredded paper, and more.

Rubber combo belts come in 6-inch, and 9-inch pitch options up to 84" wide (optional larger). 2 Ply 220# and 3 Ply 330# belting, precision die punched wings, single flanged and sintered steel rollers, solid locking pins C-channel backing and add-on options such as cleats, upgraded chain, larger rollers and more. These belts deliver smooth operations time and time again.



Solutions / Replacement Belt Parts