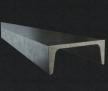

#### Z Pan Replacement Conveyor Belts

Fluent Z-Pan conveyor belts are our heavy lifters. Created for smooth performance while carrying the brunt of a load. Making sure your operations stay flawless through years of the most intense conditions. Designed to be heavy-duty, high impact, high temperature resistant belting that is ideal to be used in recycling, slag handling, ferrous and non-ferrous, mixed solid waste, mining, foundry, sheared scrap, refuge, glass and many other robust and extreme applications.

Z Pan belts come in 6-inch, 9-inch and 12-inch pitch options up to 108 wide. 1/4" -  $\frac{1}{2}$ " Thick Precision formed Z style pans, precision die punched wings, single flanged and sintered steel rollers, solid locking pins and add-on options such as cleats, upgraded chain, larger rollers and more. Robust pieces designed with precision to last.